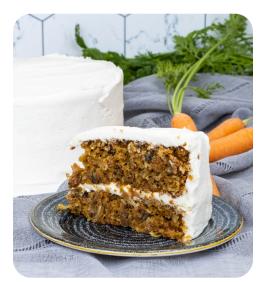

## **Carrot Cake with Cream Cheese Icing**

Moist and flavorful, studded with carrot shreds, walnuts, and spices, our original carrot cake is frosted with a delicious cream cheese icing.

### Carrot Half Cake with Cream Cheese Icing

ITEM CODE: SM-008 UNIT WEIGHT: 36 oz. PACKAGE: Clam LABELS IN BOX: Yes SUGGESTED RETAIL: \$13.99

#### Carrot Whole Cake with Cream Cheese Icing

ITEM CODE: SM-014 UNIT WEIGHT: 72 oz. PACKAGE: Clam LABELS IN BOX: Yes SUGGESTED RETAIL: \$22.99