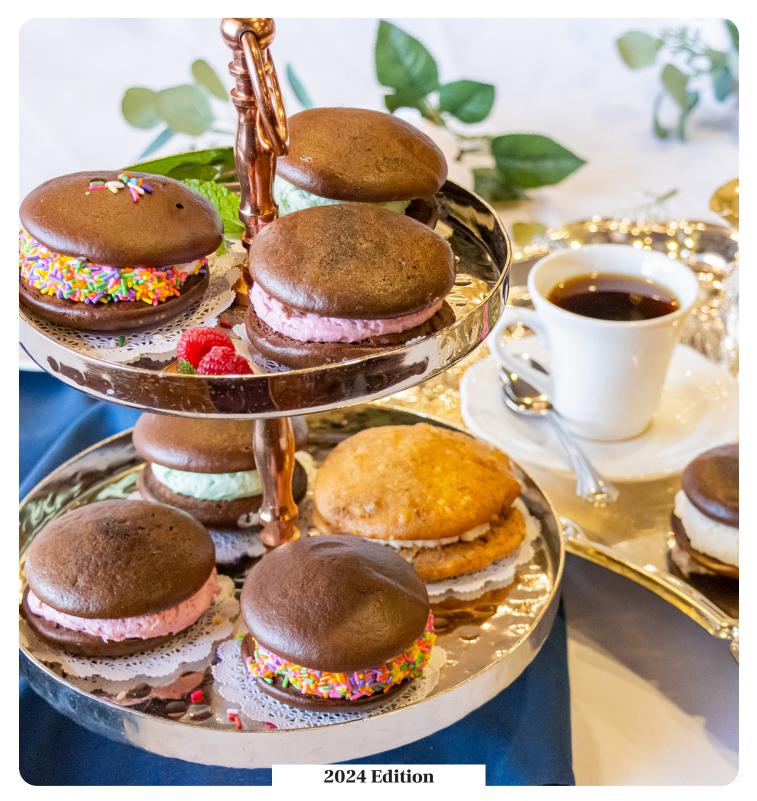

## Whoopie Pies

Lancaster County's favorite sandwich cookie! Whoopie pies are two cakelike cookies sandwiching a sugar frosting. They are a popular PA Dutch sweet for all kinds of occasions.

ITEM CODE: SM-044 PACKAGE: Clam LABELS IN BOX: Yes