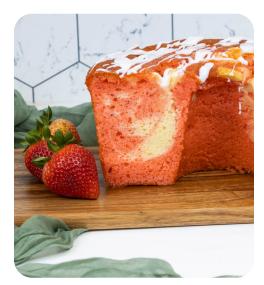

## Iced Strawberry Cream Cheese Cake

Indulge in a strawberry-infused cake bursting with summer flavor and swirls of color, drizzled with a white icing.

#### Iced Strawberry Cream Cheese Half Cake

ITEM CODE: SM-055 UNIT WEIGHT: 25.5 oz. PACKAGE: Clam LABELS IN BOX: Yes SUGGESTED RETAIL: \$13.99

#### Iced Strawberry Cream Cheese Whole Cake

ITEM CODE: SM-051 UNIT WEIGHT: 51 oz. PACKAGE: Clam LABELS IN BOX: Yes SUGGESTED RETAIL: \$22.99