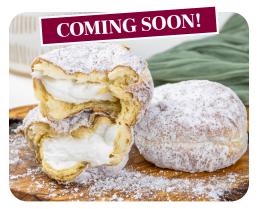

## Powdered, White Cream Filled Donuts

Shady Maple donuts are soft and rich with a generous amount of filling that bursts with sweetness in every mouthful. They are dusted with a veil of confectioners' sugar.

ITEM CODE: SM-048 LABELS IN BOX: Yes