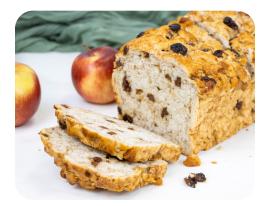

## **Raisin Cinnamon Sliced Bread**

This house-made bread is a balance of sweetness and spice. It can be served as is, toasted with butter, or drizzled with a glaze.

ITEM CODE: SM-036 UNIT WEIGHT: 24.6 oz. PACKAGE: Bag LABELS IN BOX: Yes SUGGESTED RETAIL: \$6.99