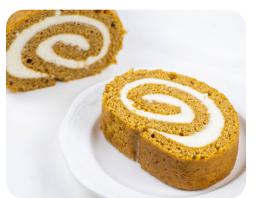

## Pumpkin Roll with Cream Cheese Icing

A creamy cream cheese icing blending perfectly with a light pumpkin cake. ITEM CODE: SM-061 UNIT WEIGHT: 21 oz. PACK AGE: Clam

PACKAGE: Clam LABELS IN BOX: Yes SUGGESTED RETAIL: \$11.99