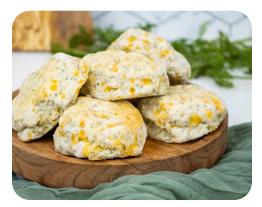

## **Garlic Cheddar Biscuits**

Garlic cheddar biscuits are a popular accompaniment to soups, stews, and chili, but can also be enjoyed on their own for breakfast or as a snack.

ITEM CODE: SM-016 UNIT WEIGHT: 2.21 oz. PACKAGE: Bulk LABELS IN BOX: No SUGGESTED RETAIL: \$5.99/6-pk.