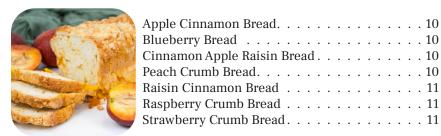

## **Apple Cinnamon Sliced Bread**

This flavorful bread has a delightful balance of apple flavor and cinnamon. It can be served as is, toasted with butter, or drizzled with a glaze.

ITEM CODE: SM-032 UNIT WEIGHT: 23.8 oz. PACKAGE: Bag LABELS IN BOX: Yes SUGGESTED RETAIL: \$6.99

## **Blueberry Sliced Bread**

A light bread with a swirl of blueberries to create a refreshing taste perfect for breakfast. It can be served as is, toasted with butter, or drizzled with a glaze.

ITEM CODE: SM-033 UNIT WEIGHT: 22 oz. PACKAGE: Bag LABELS IN BOX: Yes SUGGESTED RETAIL: \$6.99

## **Cinnamon Apple Raisin Sliced Bread**

A delicious blend of flavors in a delicate white bread. It can be served as is, toasted with butter, or drizzled with a glaze.

ITEM CODE: SM-034 UNIT WEIGHT: 23 oz. PACKAGE: Bag LABELS IN BOX: Yes SUGGESTED RETAIL: \$6.99

## **Peach Crumb Sliced Bread**

A delicious bread with a swirl of peach filling creating a great treat. This bread can be served as is, toasted with butter, or drizzled with a glaze. ITEM CODE: SM-035 UNIT WEIGHT: 23.3 oz. PACKAGE: Bag LABELS IN BOX: Yes SUGGESTED RETAIL: \$6.99

## **Raisin Cinnamon Sliced Bread**

This house-made bread is a balance of sweetness and spice. It can be served as is, toasted with butter, or drizzled with a glaze.

ITEM CODE: SM-036 UNIT WEIGHT: 24.6 oz. PACKAGE: Bag LABELS IN BOX: Yes SUGGESTED RETAIL: \$6.99

## **Raspberry Crumb Sliced Bread**

A soft bread base interlaced with raspberries. It can be served as is, toasted with butter, or drizzled with a glaze.

ITEM CODE: SM-037 UNIT WEIGHT: 24 oz. PACKAGE: Bag LABELS IN BOX: Yes SUGGESTED RETAIL: \$6.99

## **Strawberry Crumb Sliced Bread**

Enjoy a piece of this tender bread with fresh flavors of strawberries. It can be served as is, toasted with butter, or drizzled with a glaze.

ITEM CODE: SM-038 UNIT WEIGHT: 24 oz. PACKAGE: Bag LABELS IN BOX: Yes SUGGESTED RETAIL: \$6.99