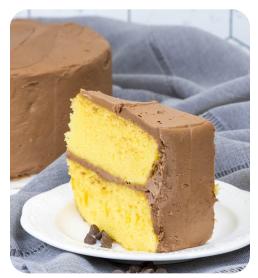

## Yellow Cake with Chocolate Icing

This cake is a timeless combination of a well-loved yellow cake base and a rich chocolate icing with the result of a decadent flavor in every bite.

### Yellow Half Cake with Chocolate Icing

ITEM CODE: SM-005 UNIT WEIGHT: 26 oz. PACKAGE: Clam LABELS IN BOX: Yes SUGGESTED RETAIL: \$13.99

## Yellow Whole Cake with Chocolate Icing

ITEM CODE: SM-011 UNIT WEIGHT: 52 oz. PACKAGE: Clam LABELS IN BOX: Yes SUGGESTED RETAIL: \$22.99