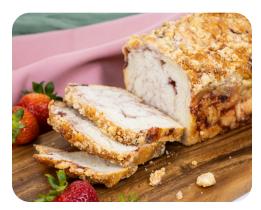

## **Strawberry Crumb Sliced Bread**

Enjoy a piece of this tender bread with fresh flavors of strawberries. It can be served as is, toasted with butter, or drizzled with a glaze.

ITEM CODE: SM-038 UNIT WEIGHT: 24 oz. PACKAGE: Bag LABELS IN BOX: Yes SUGGESTED RETAIL: \$6.99