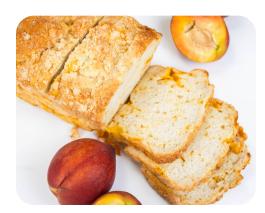

## **Peach Crumb Sliced Bread**

A delicious bread with a swirl of peach filling creating a great treat. This bread can be served as is, toasted with butter, or drizzled with a glaze. ITEM CODE: SM-035 UNIT WEIGHT: 23.3 oz. PACKAGE: Bag LABELS IN BOX: Yes SUGGESTED RETAIL: \$6.99