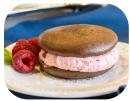

## Whoopie Pies

Lancaster County's favorite sandwich cookie! Whoopie pies are two cakelike cookies sandwiching a sugar frosting. They are a popular PA Dutch sweet for all kinds of occasions.

ITEM CODE: SM-044 PACKAGE: Clam LABELS IN BOX: Yes