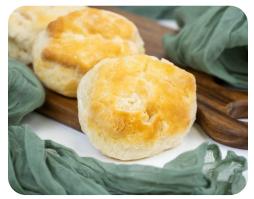

## **Buttermilk Biscuits**

Our homemade biscuits are crafted with high-quality ingredients to deliver a delightful combination of crispy edges and soft, flaky layers.

ITEM CODE: SM-015 UNIT WEIGHT: 2.38 oz. PACKAGE: Bulk LABELS IN BOX: No SUGGESTED RETAIL: \$5.99/6-pk.