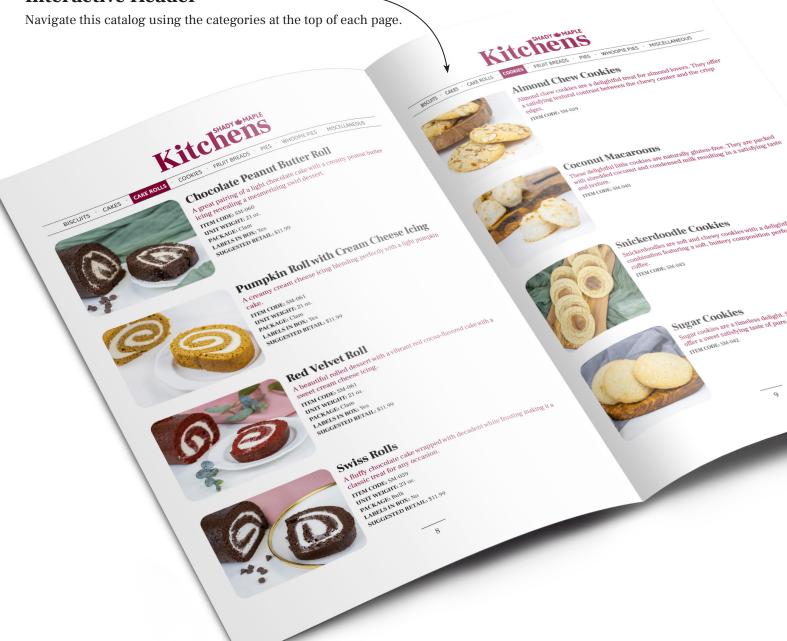

#### **Interactive Header**

## **Chocolate Peanut Butter Roll**

A great pairing of a light chocolate cake with a creamy peanut butter icing revealing a mesmerizing swirl dessert.

ITEM CODE: SM-060 UNIT WEIGHT: 21 oz. PACKAGE: Clam LABELS IN BOX: Yes SUGGESTED RETAIL: \$11.99

## Pumpkin Roll with Cream Cheese Icing

A creamy cream cheese icing blending perfectly with a light pumpkin cake. ITEM CODE: SM-061 UNIT WEIGHT: 21 oz. PACK AGE: Clam

PACKAGE: Clam LABELS IN BOX: Yes SUGGESTED RETAIL: \$11.99

## **Red Velvet Roll**

A beautiful rolled dessert with a vibrant red cocoa-flavored cake with a sweet cream cheese icing.

ITEM CODE: SM-061 UNIT WEIGHT: 21 oz. PACKAGE: Clam LABELS IN BOX: Yes SUGGESTED RETAIL: \$11.99

## **Swiss Rolls**

A fluffy chocolate cake wrapped with decadent white frosting making it a classic treat for any occasion. ITEM CODE: SM-059 UNIT WEIGHT: 23 oz. PACKAGE: Bulk LABELS IN BOX: No SUGGESTED RETAIL: \$11.99

## **Almond Chew Cookies**

Almond chew cookies are a delightful treat for almond lovers. They offer a satisfying textural contrast between the chewy center and the crisp edges.

ITEM CODE: SM-039

## **Coconut Macaroons**

These delightful little cookies are naturally gluten-free. They are packed with shredded coconut and condensed milk resulting in a satisfying taste and texture.

ITEM CODE: SM-040

## **Snickerdoodle Cookies**

Snickerdoodles are soft and chewy cookies with a delightful flavor combination featuring a soft, buttery composition perfect for a cup of coffee.

ITEM CODE: SM-043

## **Sugar Cookies**

Sugar cookies are a timeless delight. Simple and versatile, these cookies offer a sweet satisfying taste of pure comfort. ITEM CODE: SM-042

BISCUITS CAKES CAKE ROLLS COOKIES F

FRUIT BREADS