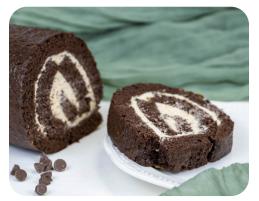

## **Chocolate Peanut Butter Roll**

A great pairing of a light chocolate cake with a creamy peanut butter icing revealing a mesmerizing swirl dessert.

ITEM CODE: SM-060 UNIT WEIGHT: 21 oz. PACKAGE: Clam LABELS IN BOX: Yes SUGGESTED RETAIL: \$11.99