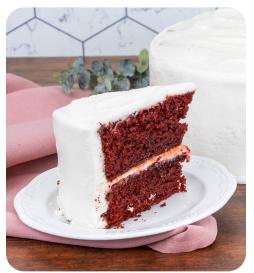

## Red Velvet Cake with Cream Cheese Icing

This decadent cake is a vibrant red with rich flavor and a silky cream cheese icing. A classic companion to sweeten any moment!

#### Red Velvet Half Cake with Cream Cheese Icing

ITEM CODE: SM-023 UNIT WEIGHT: 29.5 oz. PACKAGE: Clam LABELS IN BOX: Yes SUGGESTED RETAIL: \$13.99

#### Red Velvet Whole Cake with Cream Cheese Icing

ITEM CODE: SM-025 UNIT WEIGHT: 59 oz. PACKAGE: Clam LABELS IN BOX: Yes SUGGESTED RETAIL: \$22.99