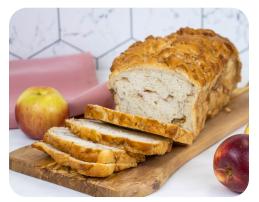

## **Apple Cinnamon Sliced Bread**

This flavorful bread has a delightful balance of apple flavor and cinnamon. It can be served as is, toasted with butter, or drizzled with a glaze.

ITEM CODE: SM-032 UNIT WEIGHT: 23.8 oz. PACKAGE: Bag LABELS IN BOX: Yes SUGGESTED RETAIL: \$6.99

## **Cinnamon Apple Raisin Sliced Bread**

A delicious blend of flavors in a delicate white bread. It can be served as is, toasted with butter, or drizzled with a glaze.

ITEM CODE: SM-034 UNIT WEIGHT: 23 oz. PACKAGE: Bag LABELS IN BOX: Yes SUGGESTED RETAIL: \$6.99