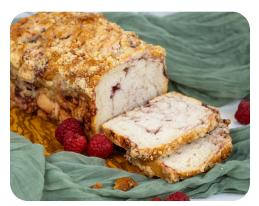

## **Raspberry Crumb Sliced Bread**

A soft bread base interlaced with raspberries. It can be served as is, toasted with butter, or drizzled with a glaze.

ITEM CODE: SM-037 UNIT WEIGHT: 24 oz. PACKAGE: Bag LABELS IN BOX: Yes SUGGESTED RETAIL: \$6.99

## **Strawberry Crumb Sliced Bread**

Enjoy a piece of this tender bread with fresh flavors of strawberries. It can be served as is, toasted with butter, or drizzled with a glaze.

ITEM CODE: SM-038 UNIT WEIGHT: 24 oz. PACKAGE: Bag LABELS IN BOX: Yes SUGGESTED RETAIL: \$6.99