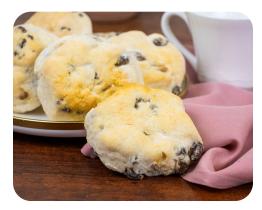

## **Tea Biscuits**

Our homemade tea biscuits have irresistible flaky layers and raisins. These biscuits are a great treat for tea! Serve warm, buttered, with jam or honey.

ITEM CODE: SM-031 UNIT WEIGHT: 2.66 oz. PACKAGE: Bulk LABELS IN BOX: No SUGGESTED RETAIL: \$5.99/6-pk.