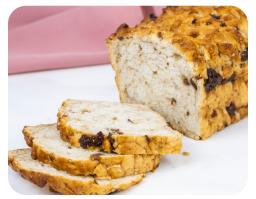

## **Apple Cinnamon Sliced Bread**

This flavorful bread has a delightful balance of apple flavor and cinnamon. It can be served as is, toasted with butter, or drizzled with a glaze.

ITEM CODE: SM-032 UNIT WEIGHT: 23.8 oz. PACKAGE: Bag LABELS IN BOX: Yes SUGGESTED RETAIL: \$6.99

## **Blueberry Sliced Bread**

A light bread with a swirl of blueberries to create a refreshing taste perfect for breakfast. It can be served as is, toasted with butter, or drizzled with a glaze.

ITEM CODE: SM-033 UNIT WEIGHT: 22 oz. PACKAGE: Bag LABELS IN BOX: Yes SUGGESTED RETAIL: \$6.99

## **Cinnamon Apple Raisin Sliced Bread**

A delicious blend of flavors in a delicate white bread. It can be served as is, toasted with butter, or drizzled with a glaze.

ITEM CODE: SM-034 UNIT WEIGHT: 23 oz. PACKAGE: Bag LABELS IN BOX: Yes SUGGESTED RETAIL: \$6.99

## **Peach Crumb Sliced Bread**

A delicious bread with a swirl of peach filling creating a great treat. This bread can be served as is, toasted with butter, or drizzled with a glaze. ITEM CODE: SM-035 UNIT WEIGHT: 23.3 oz. PACKAGE: Bag LABELS IN BOX: Yes SUGGESTED RETAIL: \$6.99

## **Raisin Cinnamon Sliced Bread**

This house-made bread is a balance of sweetness and spice. It can be served as is, toasted with butter, or drizzled with a glaze.

ITEM CODE: SM-036 UNIT WEIGHT: 24.6 oz. PACKAGE: Bag LABELS IN BOX: Yes SUGGESTED RETAIL: \$6.99

## **Raspberry Crumb Sliced Bread**

A soft bread base interlaced with raspberries. It can be served as is, toasted with butter, or drizzled with a glaze.

ITEM CODE: SM-037 UNIT WEIGHT: 24 oz. PACKAGE: Bag LABELS IN BOX: Yes SUGGESTED RETAIL: \$6.99

## **Strawberry Crumb Sliced Bread**

Enjoy a piece of this tender bread with fresh flavors of strawberries. It can be served as is, toasted with butter, or drizzled with a glaze.

ITEM CODE: SM-038 UNIT WEIGHT: 24 oz. PACKAGE: Bag LABELS IN BOX: Yes SUGGESTED RETAIL: \$6.99