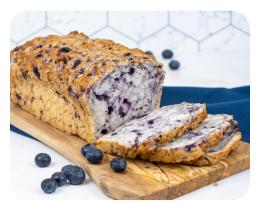

## **Blueberry Sliced Bread**

A light bread with a swirl of blueberries to create a refreshing taste perfect for breakfast. It can be served as is, toasted with butter, or drizzled with a glaze.

ITEM CODE: SM-033 UNIT WEIGHT: 22 oz. PACKAGE: Bag LABELS IN BOX: Yes SUGGESTED RETAIL: \$6.99