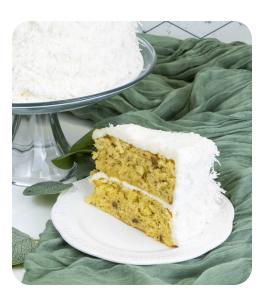

## Walnut Cake with Coconut Icing

Enjoy a piece of this tropical cake with a crunchy cake texture and a creamy coconut icing. Every bite feels like a holiday.

## Walnut Half Cake with Coconut Icing

ITEM CODE: SM-021 UNIT WEIGHT: 24 oz. PACKAGE: Clam LABELS IN BOX: Yes SUGGESTED RETAIL: \$13.99

### Walnut Whole Cake with Coconut Icing

ITEM CODE: SM-022 UNIT WEIGHT: 50 oz. PACKAGE: Clam LABELS IN BOX: Yes SUGGESTED RETAIL: \$22.99

BISCUITS ·

CAKES · CAKE ROLLS

•

COOKIES · FRUIT BREADS

WHOOPIE PIES · MISCELLANEOUS