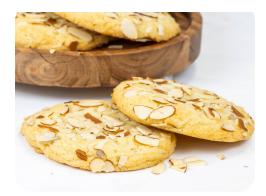

## **Almond Chew Cookies**

Almond chew cookies are a delightful treat for almond lovers. They offer a satisfying textural contrast between the chewy center and the crisp edges.

ITEM CODE: SM-039