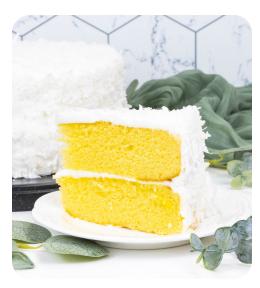

## Yellow Cake with Coconut Icing

Savor every bite of this airy sponge cake and tropical coconut icing.

## Yellow Half Cake with Coconut Icing

ITEM CODE: SM-004 UNIT WEIGHT: 33 oz. PACKAGE: Clam LABELS IN BOX: Yes SUGGESTED RETAIL: \$13.99

### Yellow Whole Cake with Coconut Icing

ITEM CODE: SM-010 UNIT WEIGHT: 67 oz. PACKAGE: Clam LABELS IN BOX: Yes SUGGESTED RETAIL: \$22.99

BISCUITS · CAKES · CAKE ROLLS · COOKIES · FRUIT BREADS · PIES · WHOOPIE PIES · MISCELLANEOUS