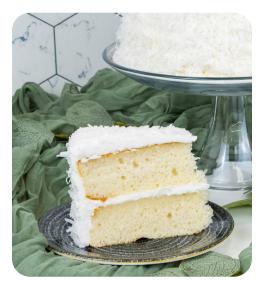

## White Cake with Coconut Icing

PIES

A simple trio of delights makes up this delightful treat: traditional white cake base, a creamy coconut icing, and a coating of coconut shreds.

#### White Half Cake with Coconut Icing ITEM CODE: SM-029

UNIT WEIGHT: 30 oz. PACKAGE: Clam LABELS IN BOX: Yes SUGGESTED RETAIL: \$13.99

#### White Whole Cake with Coconut Icing

ITEM CODE: SM-030 UNIT WEIGHT: 60 oz. PACKAGE: Clam LABELS IN BOX: Yes SUGGESTED RETAIL: \$22.99