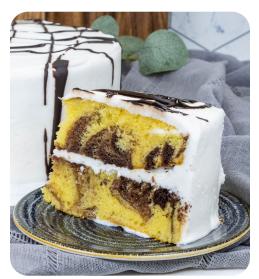

## Marble Cake with White Icing

PIES

This timeless dessert features delightful swirls of vanilla and chocolate. The marbled cake is a perfect pairing to coffee or tea!

Marble Half Cake with White Icing and Drizzled Fudge Icing

ITEM CODE: SM-007 UNIT WEIGHT: 28 oz. PACKAGE: Clam LABELS IN BOX: Yes SUGGESTED RETAIL: \$13.99

#### Marble Whole Cake with White Icing and Drizzled Fudge Icing

ITEM CODE: SM-013 UNIT WEIGHT: 56 oz. PACKAGE: Clam LABELS IN BOX: Yes SUGGESTED RETAIL: \$22.99