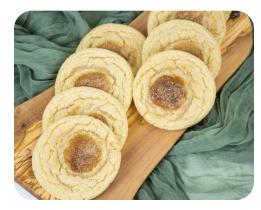

## **Snickerdoodle Cookies**

Snickerdoodles are soft and chewy cookies with a delightful flavor combination featuring a soft, buttery composition perfect for a cup of coffee.

ITEM CODE: SM-043