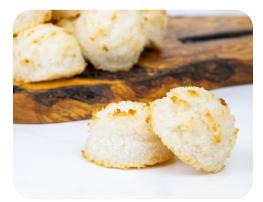

## **Coconut Macaroons**

These delightful little cookies are naturally gluten-free. They are packed with shredded coconut and condensed milk resulting in a satisfying taste and texture.

ITEM CODE: SM-040