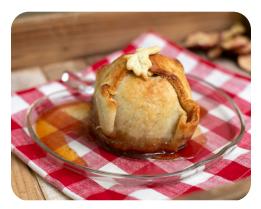

## Apple Dumplings, Raw

Our apple dumplings feature tender, peeled apples enveloped in a flaky pastry crust. Each bite is a taste of pure comfort and nostalgia.

ITEM CODE: SM-017 UNIT WEIGHT: 8 oz. PACKAGE: Bulk LABELS IN BOX: No