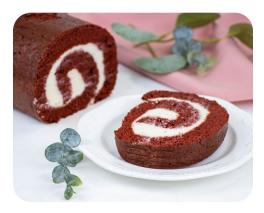

## **Red Velvet Roll**

A beautiful rolled dessert with a vibrant red cocoa-flavored cake with a sweet cream cheese icing.

ITEM CODE: SM-061 UNIT WEIGHT: 21 oz. PACKAGE: Clam LABELS IN BOX: Yes SUGGESTED RETAIL: \$11.99