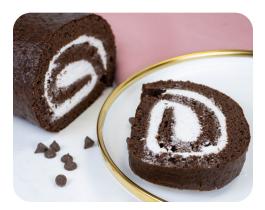

## **Swiss Rolls**

A fluffy chocolate cake wrapped with decadent white frosting making it a classic treat for any occasion. ITEM CODE: SM-059 UNIT WEIGHT: 23 oz. PACKAGE: Bulk LABELS IN BOX: No SUGGESTED RETAIL: \$11.99