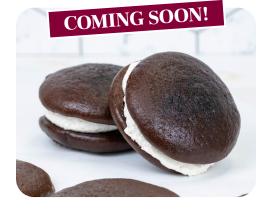

## Whoopie Pies

Lancaster County's favorite sandwich cookie! Whoopie pies are two cakelike cookies sandwiching a sugar frosting. They are a popular PA Dutch sweet for all kinds of occasions.

ITEM CODE: SM-044 PACKAGE: Clam LABELS IN BOX: Yes