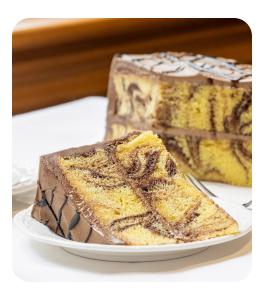

## Marble Cake with Chocolate Icing

This cake showcases beautiful swirls, rich chocolate icing, and drizzled fudge icing. It's a visually stunning and satisfying dessert.

### Marble Half Cake with Chocolate Icing and Drizzled Fudge Icing

ITEM CODE: SM-027 UNIT WEIGHT: 28 oz. PACKAGE: Clam LABELS IN BOX: Yes SUGGESTED RETAIL: \$13.99

#### Marble Whole Cake with Chocolate Icing and Drizzled Fudge Icing

ITEM CODE: SM-028 UNIT WEIGHT: 56 oz. PACKAGE: Clam LABELS IN BOX: Yes SUGGESTED RETAIL: \$22.99

BISCUITS ·

CAKES · CAKE ROLLS

•

COOKIES · FRUIT BREADS ·